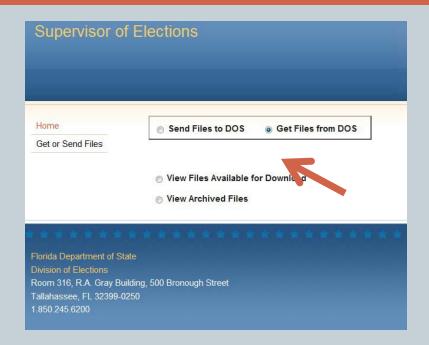

# SOE File Utility: Click on "Get or Send Files"

#### Supervisor of Elections

#### Home

Get or Send Files

#### SOE File Transfer Utility

The SOE File Transfer Utility allows you to:

- Send files to Department of State
- Get files from Department of State

Press the "Get or Send Files" button on the left to proceed.

# SOE File Utility: Select "Send" or "Get"