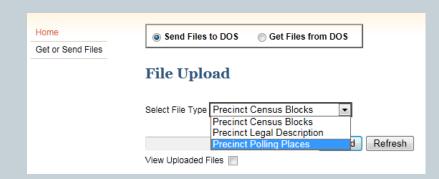

### **SOE File Utility: File Names**

- When uploading files the filename MUST conform to the specifications below:
  - CountyAbbrDateStamp\_FileType.extension.
    - \* The *CountyAbbr* is the state assigned 3 character county code.
    - **▼** The *DateStamp*, formatted YYYYMMDD, is the date the data contained in the file becomes effective.
    - $\times$  The *FileType* is the file code.
    - **The** *Extension* is the file type.
- Examples:
  - O ALA20100129\_PctPoll.txt
  - o DAD20120302\_PctBlock.txt
  - SUW20120215\_PctLegal.doc

#### **Select File Type**

- Select file type
- Use "Browse" to find the file you want to send
- Hit "Upload" to send file