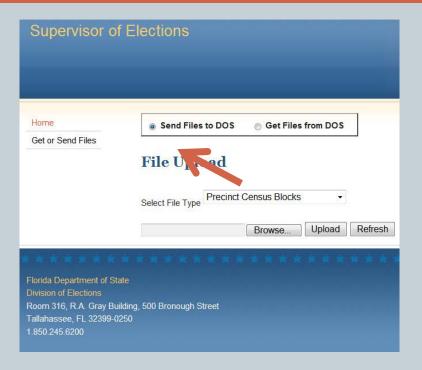

#### • Instructions:

- Go to the website <a href="https://soefileutil.elections.myflorida.com/">https://soefileutil.elections.myflorida.com/</a>
- Enter your Windows Live ID and password in order to access the application
- Select "Get or Send Files" from the menu on the left
- Select "Send Files to DOS"
  - x Select file type
  - Use "Browse" to find the file you want to send
  - **X** Hit "Upload" to send file
- Select "Get Files from DOS"
  - **▼** Select "View Files Available for Download"
  - **▼** Locate the file you want
  - ➤ Hit "Download" to get file

### SOE File Utility: Send Files

#### **Select File Type**

- Select file type
- Use "Browse" to find the file you want to send
- Hit "Upload" to send file