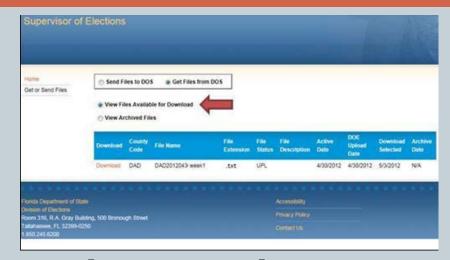

### SOE File Utility: Get Files

#### **Select Get Files**

#### **Select View Files Available**

- Select View Files or View Archives Filed
- Locate the file you want
- Hit "Download" to get file