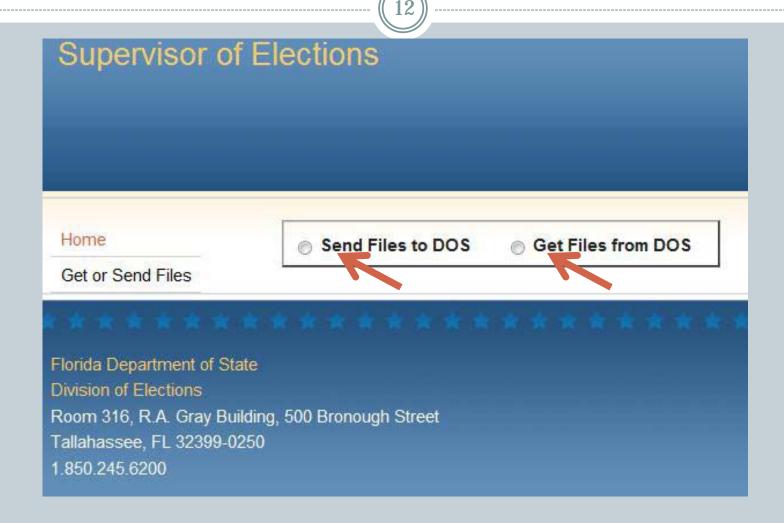

#### • Instructions:

- Go to the website <a href="https://soefileutil.elections.myflorida.com/">https://soefileutil.elections.myflorida.com/</a>
- Enter your Windows Live ID and password in order to access the application
- Select "Get or Send Files" from the menu on the left
- Select "Send Files to DOS"
  - x Select file type
  - Use "Browse" to find the file you want to send
  - **X** Hit "Upload" to send file
- Select "Get Files from DOS"
  - **▼** Select "View Files Available for Download"
  - **▼** Locate the file you want
  - ➤ Hit "Download" to get file

# SOE File Utility: Click on "Get or Send Files"